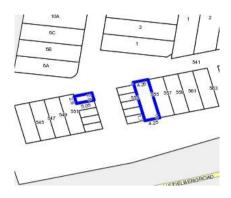

## Section 47AF of the Estate Agents Act 1980

| Property offered for sale                                      |                 |                                          |                |                                             |            |  |  |
|----------------------------------------------------------------|-----------------|------------------------------------------|----------------|---------------------------------------------|------------|--|--|
| Addres<br>Including suburb and<br>postcode                     | d               | 553 Heidelberg Road, Alphington Vic 3078 |                |                                             |            |  |  |
| Indicative selling price                                       |                 |                                          |                |                                             |            |  |  |
| For the meaning of this                                        | s price see cor | nsumer.vic.gov.au                        | ı/underquoting |                                             |            |  |  |
| Range between \$75                                             | 0,000           | &                                        | \$825,000      |                                             |            |  |  |
| Median sale price                                              |                 |                                          |                |                                             |            |  |  |
| Median price \$630,                                            | 000 Ho          | use                                      | Unit X         | Suburb                                      | Alphington |  |  |
| Period - From 01/07                                            | /2016 to        | 30/06/2017                               | Source         | REIV                                        |            |  |  |
| Comparable property sales (*Delete A or B below as applicable) |                 |                                          |                |                                             |            |  |  |
|                                                                |                 |                                          |                | ne property for sale<br>lers to be most cor |            |  |  |