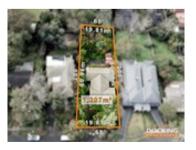

#### Property offered for sale

Address Including suburb and postcode

14 City Road, Ringwood Vic 3134

# **M**c**Grath**

Allan Fang 0423522749 allanfang@mcgrath.com.au

**Property Type:** House (Res) **Land Size:** 1186 sqm approx Agent Comments Indicative Selling Price \$1,200,000 - \$1,300,000 Median House Price Year ending June 2023: \$990,900