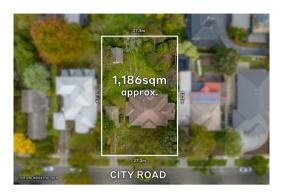

#### Property offered for sale

Address Including suburb and postcode

14 City Road, Ringwood Vic 3134

# **M**c**Grath**

Allan Fang 0423522749 allanfang@mcgrath.com.au

**Property Type:** House (Res) **Land Size:** 1186 sqm approx Agent Comments Indicative Selling Price \$1,200,000 - \$1,300,000 Median House Price Year ending June 2023: \$990,900