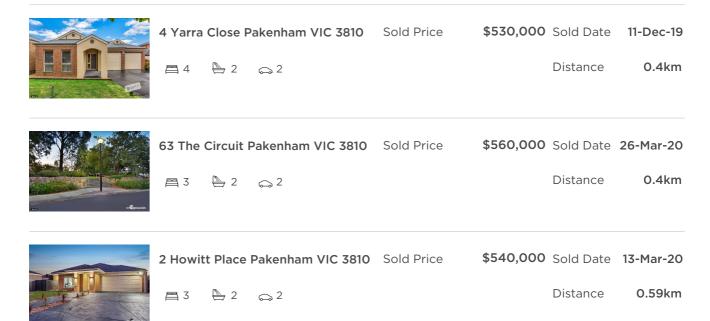

### Comparable property sales (\*Delete A or B below as applicable)

**A\*** These are the three properties sold within two kilometres of the property for sale in the last 6 months that the estate agent or agent's representative considers to be most comparable to the property for sale.

| Address of comparable property   | Price     | Date of sale |
|----------------------------------|-----------|--------------|
| 4 Yarra Close Pakenham VIC 3810  | \$530,000 | 11-Dec-19    |
| 63 The Circuit Pakenham VIC 3810 | \$560,000 | 26-Mar-20    |
| 2 Howitt Place Pakenham VIC 3810 | \$540,000 | 13-Mar-20    |