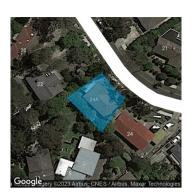

## Section 47AF of the Estate Agents Act 1980

| Prope                                 | rty offere                                                                                                                                                                                                         | ed for s  | sale                            |      |             |         |           |       |      |                  |                              |             |  |
|---------------------------------------|--------------------------------------------------------------------------------------------------------------------------------------------------------------------------------------------------------------------|-----------|---------------------------------|------|-------------|---------|-----------|-------|------|------------------|------------------------------|-------------|--|
| Address Including suburb and postcode |                                                                                                                                                                                                                    |           | 24a View Road, Vermont Vic 3133 |      |             |         |           |       |      |                  |                              |             |  |
| Indica                                | tive selliı                                                                                                                                                                                                        | ng pric   | e                               |      |             |         |           |       |      |                  |                              |             |  |
| For the                               | meaning of                                                                                                                                                                                                         | of this p | orice see                       | cons | sumer.vic.o | gov.au/ | underquo  | ting  |      |                  |                              |             |  |
| Range between \$780                   |                                                                                                                                                                                                                    | \$780,    | 000                             |      | &           |         | \$850,000 |       |      |                  |                              |             |  |
| Media                                 | n sale pr                                                                                                                                                                                                          | ice       |                                 |      |             |         |           |       |      |                  |                              |             |  |
| Medi                                  | ian price                                                                                                                                                                                                          | \$850,00  | 00                              | Pro  | operty Typ  | e Unit  |           |       | Sub  | urb              | Vermont                      |             |  |
| Period                                | d - From                                                                                                                                                                                                           | 08/04/2   | 022                             | to   | 07/04/202   | 23      | So        | ource | REI  | /                |                              |             |  |
| Compa                                 | arable pr                                                                                                                                                                                                          | operty    | sales                           | (*De | lete A or   | B belc  | w as ap   | plica | ble) |                  |                              |             |  |
| <b>A*</b>                             | These are the three properties sold within two kilometres of the property for sale in the last sixmonths that the estate agent or agent's representative considers to be most comparable to the property for sale. |           |                                 |      |             |         |           |       |      |                  |                              |             |  |
| Address of comparable property        |                                                                                                                                                                                                                    |           |                                 |      |             |         |           |       | Pr   | ice              | Da                           | ate of sale |  |
| 1                                     |                                                                                                                                                                                                                    |           |                                 |      |             |         |           |       |      |                  |                              |             |  |
| 2                                     |                                                                                                                                                                                                                    |           |                                 |      |             |         |           |       |      |                  |                              |             |  |
| 3                                     |                                                                                                                                                                                                                    |           |                                 |      |             |         |           |       |      |                  |                              |             |  |
| OR                                    |                                                                                                                                                                                                                    |           |                                 |      |             |         |           |       |      |                  |                              |             |  |
| В*                                    |                                                                                                                                                                                                                    |           |                                 |      |             |         |           |       |      |                  | ver than thr<br>e last six m |             |  |
|                                       | This Statement of Information was prepared on:                                                                                                                                                                     |           |                                 |      |             |         |           |       |      | 08/04/2023 19:05 |                              |             |  |

Rooms: 4

**Property Type:** House **Land Size:** 352 sqm approx

**Agent Comments** 

Indicative Selling Price \$780,000 - \$850,000 Median Unit Price 08/04/2022 - 07/04/2023: \$850,000