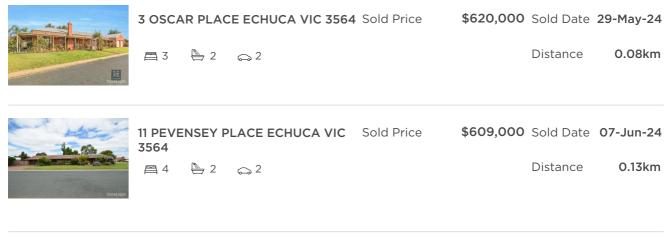

#### Comparable property sales (\*Delete A or B below as applicable)

**A\*** These are the three properties sold within five kilometres of the property for sale in the last 18 months that the estate agent or agent's representative considers to be most comparable to the property for sale.

| Address of comparable property    | Price     | Date of sale |  |
|-----------------------------------|-----------|--------------|--|
| 3 OSCAR PLACE ECHUCA VIC 3564     | \$620,000 | 29-May-24    |  |
| 11 PEVENSEY PLACE ECHUCA VIC 3564 | \$609,000 | 07-Jun-24    |  |
| 9 OBERIN COURT ECHUCA VIC 3564    | \$620,000 | 22-Mar-24    |  |