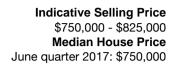

#### Section 47AF of the Estate Agents Act 1980

| <b>Property</b> | offered | for sal | е |
|-----------------|---------|---------|---|
|-----------------|---------|---------|---|

| Address              | 41 Loretto Avenue, Ferntree Gully Vic 3156 |
|----------------------|--------------------------------------------|
| Including suburb and | •                                          |
| postcode             |                                            |
|                      |                                            |
|                      |                                            |

#### Indicative selling price

For the meaning of this price see consumer.vic.gov.au/underquoting

| Range between | \$750,000 | ۵. | \$825,000 |
|---------------|-----------|----|-----------|
| range between | Ψ1 30,000 | α  | ψ023,000  |

#### Median sale price

| Median price  | \$750,000  | Hou | ise X      | Unit |        | Suburb | Ferntree Gully |
|---------------|------------|-----|------------|------|--------|--------|----------------|
| Period - From | 01/04/2017 | to  | 30/06/2017 |      | Source | REIV   |                |