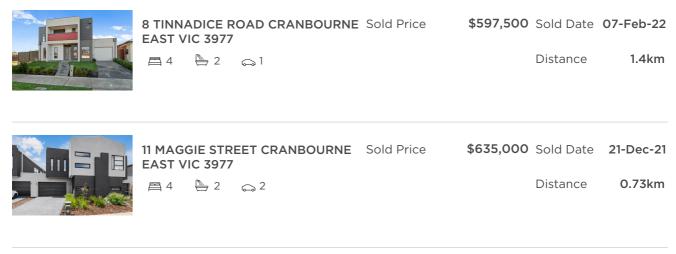

#### Comparable property sales (\*Delete A or B below as applicable)

01 Sep 2021

**A\*** These are the three properties sold within two kilometres of the property for sale in the last 6 months that the estate agent or agent's representative considers to be most comparable to the property for sale.

to

| Address of comparable property              | Price     | Date of sale |  |
|---------------------------------------------|-----------|--------------|--|
| 8 TINNADICE ROAD CRANBOURNE EAST VIC 3977   | \$597,500 | 07-Feb-22    |  |
| 11 MAGGIE STREET CRANBOURNE EAST VIC 3977   | \$635,000 | 21-Dec-21    |  |
| 33 MOSSEY CRESCENT CRANBOURNE EAST VIC 3977 | \$625,000 | 24-Apr-22    |  |