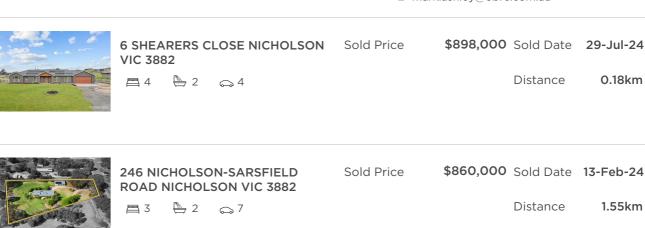

| Address of comparable property                  | Price     | Date of sale |
|-------------------------------------------------|-----------|--------------|
| 6 SHEARERS CLOSE NICHOLSON VIC 3882             | \$898,000 | 29-Jul-24    |
| 246 NICHOLSON-SARSFIELD ROAD NICHOLSON VIC 3882 | \$860,000 | 13-Feb-24    |
| 36 PARKSIDE DRIVE NICHOLSON VIC 3882            | \$805,000 | 21-May-24    |