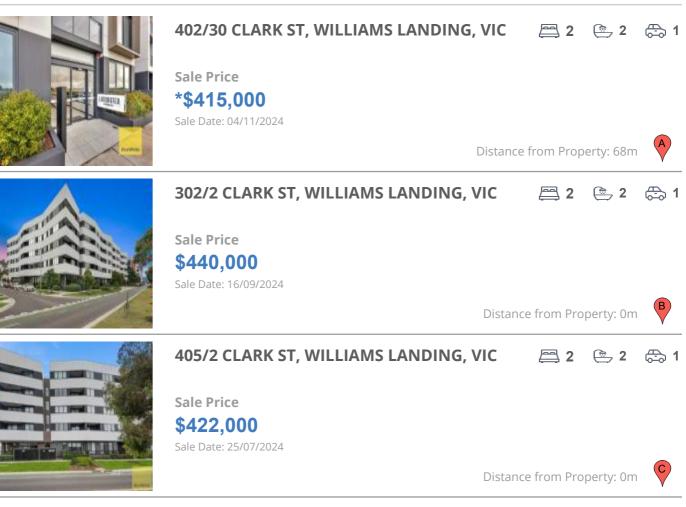

# **COMPARABLE PROPERTIES**

These are the three properties sold within two kilometres of the property for sale in the last six months that the estate agent or agents representative considers to be most comparable to the property for sale.

#### **Comparable property sales**

These are the three properties sold within two kilometres of the property for sale in the last six months that the estate agent or agents representative considers to be most comparable to the property for sale.

| Address of comparable property              | Price      | Date of sale |
|---------------------------------------------|------------|--------------|
| 402/30 CLARK ST, WILLIAMS LANDING, VIC 3027 | *\$415,000 | 04/11/2024   |
| 302/2 CLARK ST, WILLIAMS LANDING, VIC 3027  | \$440,000  | 16/09/2024   |
| 405/2 CLARK ST, WILLIAMS LANDING, VIC 3027  | \$422,000  | 25/07/2024   |