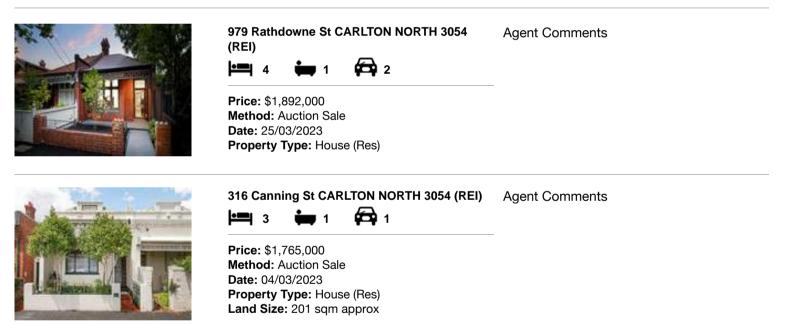

#### Comparable property sales (\*Delete A or B below as applicable)

A\* These are the three properties sold within two kilometres of the property for sale in the last sixmonths that the estate agent or agent's representative considers to be most comparable to the property for sale.

| Ad | dress of comparable property        | Price       | Date of sale |
|----|-------------------------------------|-------------|--------------|
| 1  | 979 Rathdowne St CARLTON NORTH 3054 | \$1,892,000 | 25/03/2023   |
| 2  | 316 Canning St CARLTON NORTH 3054   | \$1,765,000 | 04/03/2023   |
| 3  |                                     |             |              |