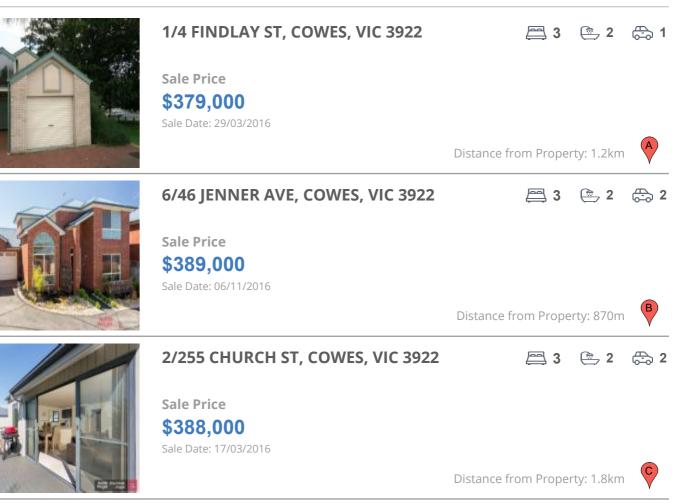

# **COMPARABLE PROPERTIES**

These are the three properties sold within five kilometres of the property for sale in the last 18 months that the estate agent or agent's representative considers to be most comparable to the property for sale.

### **Comparable property sales**

These are the three properties sold within five kilometres of the property for sale in the last 18 months that the estate agent or agent's representative considers to be most comparable to the property for sale.

| Address of comparable property   | Price     | Date of sale |
|----------------------------------|-----------|--------------|
| 1/4 FINDLAY ST, COWES, VIC 3922  | \$379,000 | 29/03/2016   |
| 6/46 JENNER AVE, COWES, VIC 3922 | \$389,000 | 06/11/2016   |
| 2/255 CHURCH ST, COWES, VIC 3922 | \$388,000 | 17/03/2016   |
| 2/120 CHURCH ST, COWES, VIC 3922 | \$380,000 | 20/08/2016   |