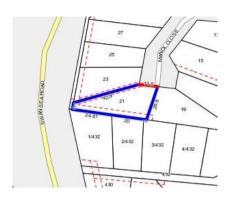

#### Property offered for sale

| Address              | 21 Mandl Close, Lilydale Vic 3140 |
|----------------------|-----------------------------------|
| Including suburb and |                                   |
| postcode             |                                   |
|                      |                                   |
|                      |                                   |

Rooms:

Property Type: Land Land Size: 852 sqm approx

**Agent Comments** 

**Indicative Selling Price** \$840,000 - \$920,000 **Median House Price** Year ending December 2018: \$715,000