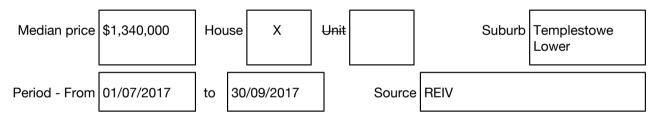

#### Median sale price

## BarryPlant

Rooms: Property Type: Agent Comments Mark Di Giulio 9842 8888 0407 863 179 mdigiulio@barryplant.com.au

Indicative Selling Price \$1,080,000 - \$1,188,000 Median House Price September quarter 2017: \$1,340,000