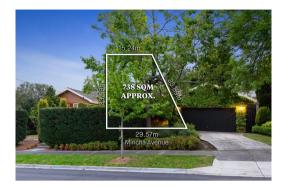

## **Comparable Properties**

20 Fyfe Dr TEMPLESTOWE LOWER 3107 (REI) Agent Comments

Price: \$1,181,000 Method: Auction Sale Date: 24/06/2017 Rooms: -Property Type: House (Res) Land Size: 656 sqm approx

3 Milsom Av TEMPLESTOWE LOWER 3107 (REI) Agent Comments