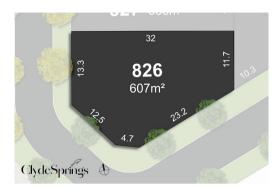

Property Type: Land Land Size: 607 sqm approx Agent Comments Indicative Selling Price \$570,000 Median Land Price 24/05/2021 - 23/05/2022: \$345,950