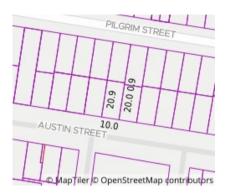

## Section 47AF of the Estate Agents Act 1980

| Proper                                                                                                                                                                                                                        | rty offere                                     | ed for s                   | sale    |        |                                |       |           |       |        |                  |     |            |  |
|-------------------------------------------------------------------------------------------------------------------------------------------------------------------------------------------------------------------------------|------------------------------------------------|----------------------------|---------|--------|--------------------------------|-------|-----------|-------|--------|------------------|-----|------------|--|
| Includ                                                                                                                                                                                                                        | ding subu                                      | ddress<br>rb and<br>stcode | 56 Aust | tin St | reet, Seddon                   | Vic 3 | 011       |       |        |                  |     |            |  |
| Indicat                                                                                                                                                                                                                       | Indicative selling price                       |                            |         |        |                                |       |           |       |        |                  |     |            |  |
| For the meaning of this price see consumer.vic.gov.au/underquoting                                                                                                                                                            |                                                |                            |         |        |                                |       |           |       |        |                  |     |            |  |
| Range between \$880,000                                                                                                                                                                                                       |                                                |                            |         |        | &                              |       | \$950,000 |       |        |                  |     |            |  |
| Mediar                                                                                                                                                                                                                        | n sale pr                                      | ice                        |         |        |                                |       |           |       |        |                  |     |            |  |
| Media                                                                                                                                                                                                                         | an price                                       | \$1,156,                   | 000     | Pro    | operty Type                    | Hous  | e         |       | Suburb | Seddon           |     |            |  |
| Period                                                                                                                                                                                                                        | d - From                                       | 01/10/2                    | 022     | to     | 31/12/2022                     |       | S         | ource | REIV   |                  |     |            |  |
| Comparable property sales (*Delete A or B below as applicable)                                                                                                                                                                |                                                |                            |         |        |                                |       |           |       |        |                  |     |            |  |
| A* These are the three properties sold within two kilometres of the property for sale in the last six-<br>months that the estate agent or agent's representative considers to be most comparable to the<br>property for sale. |                                                |                            |         |        |                                |       |           |       |        |                  |     |            |  |
| Address of comparable property                                                                                                                                                                                                |                                                |                            |         |        |                                |       |           |       | P      | rice             | Dat | te of sale |  |
| 1                                                                                                                                                                                                                             |                                                |                            |         |        |                                |       |           |       |        |                  |     |            |  |
| 2                                                                                                                                                                                                                             |                                                |                            |         |        |                                |       |           |       |        |                  |     |            |  |
| 3                                                                                                                                                                                                                             |                                                |                            |         |        |                                |       |           |       |        |                  |     |            |  |
| OR                                                                                                                                                                                                                            |                                                |                            |         |        |                                |       |           |       |        |                  |     |            |  |
| B*                                                                                                                                                                                                                            |                                                | •                          | _       |        | epresentative<br>wo kilometres |       | •         |       |        |                  |     | •          |  |
|                                                                                                                                                                                                                               | This Statement of Information was prepared on: |                            |         |        |                                |       |           |       |        | 10/03/2023 15:28 |     |            |  |

Rooms: 4

Property Type: House (Previously

Occupied - Detached) **Land Size:** 214 sqm approx

**Agent Comments** 

Indicative Selling Price \$880,000 - \$950,000 Median House Price

December quarter 2022: \$1,156,000