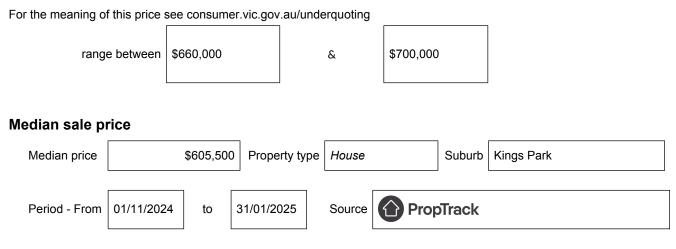

## Statement of Information Single residential property located in the Melbourne metropolitan area

Section 47AF of the Estate Agents Act 1980

## Property offered for sale

Address Including suburb and postcode

48 Kingdom Avenue, Kings Park, Vic 3021

## Indicative selling price



## Comparable property sales (\*Delete A or B below as applicable)

**A**\* These are the three properties sold within two kilometres of the property for sale in the last six months that the estate agent or agent's representative considers to be most comparable to the property for sale.

| Address of comparable property            | Price     | Date of sale |
|-------------------------------------------|-----------|--------------|
| 22 Baguley Crescent, Kings Park, VIC 3021 | \$690,000 | 23/11/2024   |
| 10 Falcon Walk, Kings Park, VIC 3021      | \$680,000 | 27/08/2024   |
| 20 Kalyna Court, Delahey, VIC 3037        | \$670,000 | 29/12/2024   |

OR

**B**\* The estate agent or agent's representative reasonably believes that fewer than three comparable propertieswere sold within two kilo