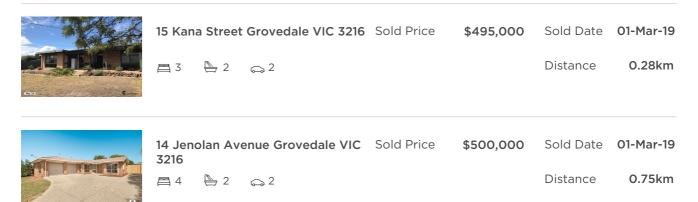

## **Comparable Property Sales**

These are the three properties sold within five kilometres of the property for sale in the last 18 months that the estate agent or agent's representative considers to be most comparable to the property for sale.

| a National State | 9 Timbarra Court Grovedale VIC<br>3216 |     |                | Sold Price | \$493,000 | Sold Date | 08-Mar-19 |
|------------------|----------------------------------------|-----|----------------|------------|-----------|-----------|-----------|
| 9                | <b>=</b> 3                             | 2 🚔 | <sub>ක</sub> 2 |            |           | Distance  | 0.54km    |