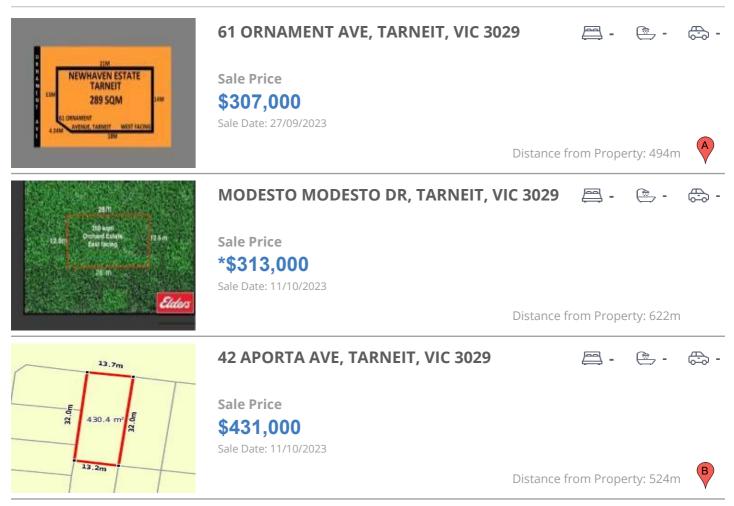

## **COMPARABLE PROPERTIES**

These are the three properties sold within two kilometres of the property for sale in the last six months that the estate agent or agent's representative considers to be most comparable to the property for sale.

#### **Comparable property sales**

These are the three properties sold within two kilometres of the property for sale in the last six months that the estate agent or agent's representative considers to be most comparable to the property for sale.

| Address of comparable property        | Price      | Date of sale |
|---------------------------------------|------------|--------------|
| 61 ORNAMENT AVE, TARNEIT, VIC 3029    | \$307,000  | 27/09/2023   |
| MODESTO MODESTO DR, TARNEIT, VIC 3029 | *\$313,000 | 11/10/2023   |
| 42 APORTA AVE, TARNEIT, VIC 3029      | \$431,000  | 11/10/2023   |