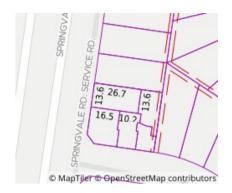

| Address of comparable property |                             | Price       | Date of sale |
|--------------------------------|-----------------------------|-------------|--------------|
| 1                              | 4 Ilios CI FOREST HILL 3131 | \$1,046,000 | 27/06/2021   |
| 2                              |                             |             |              |
| 3                              |                             |             |              |

# Comparable Properties

4 Ilios CI FOREST HILL 3131 (REI)

**--**3

Price: \$1,046,000 Method: Auction Sale Date: 27/06/2021

Property Type: House (Res) Land Size: 442 sqm approx **Agent Comments** 

The estate agent or agent's representative reasonably believes that fewer than three comparable properties were sold within two kilometres of the property for sale in the last six months.