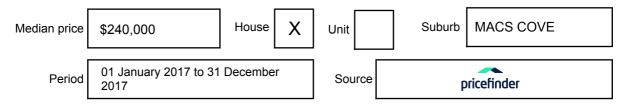

# MACS COVE, VIC, 3723

Suburb Median Sale Price (House)

\$240,000

01 January 2017 to 31 December 2017

Provided by: pricefinder