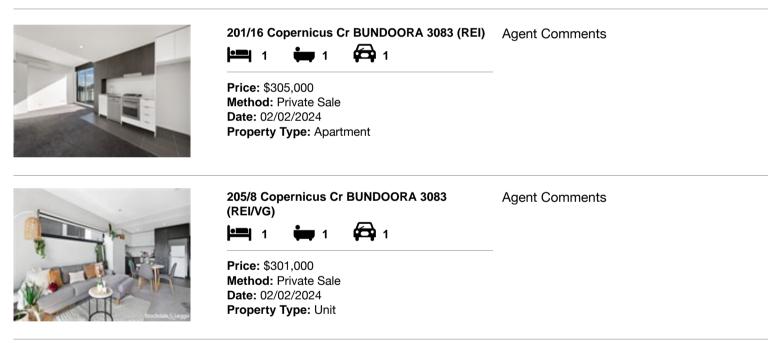

| Ad | dress of comparable property       | Price     | Date of sale |
|----|------------------------------------|-----------|--------------|
| 1  | 201/16 Copernicus Cr BUNDOORA 3083 | \$305,000 | 02/02/2024   |
| 2  | 205/8 Copernicus Cr BUNDOORA 3083  | \$301,000 | 02/02/2024   |
| 3  |                                    |           |              |