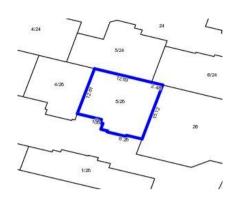

Generated: 30/07/2018 13:04

**--**3

Rooms:

Property Type: Townhouse Land Size: 216 sqm approx

Agent Comments

**Indicative Selling Price** \$659,950 **Median Unit Price** June quarter 2018: \$577,500