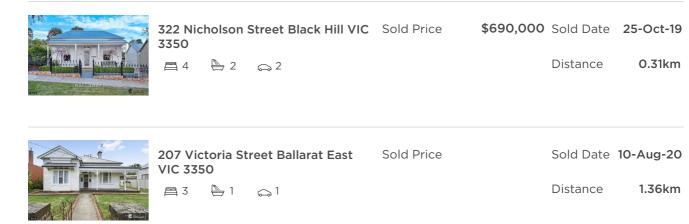

| Address of comparable property              | Price     | Date of sale |
|---------------------------------------------|-----------|--------------|
| 322 Nicholson Street Black Hill VIC 3350    | \$690,000 | 25-Oct-19    |
| 207 Victoria Street Ballarat East VIC 3350  | \$690,000 | 10-Aug-20    |
| 1125 Gregory Street Lake Wendouree VIC 3350 | \$690,000 | 10-Sep-19    |

## McGrath

Tony Zelencich M 0457866684

 ${\ensuremath{\mathsf{E}}}$  tonyzelencich@mcgrath.com.au

| 1125 Gregory Street Lake<br>Wendouree VIC 3350 |   |            | Sold Price | Sold Date | 10-Sep-19 |
|------------------------------------------------|---|------------|------------|-----------|-----------|
| 昌 3                                            | 1 | <b>a</b> 2 |            | Distance  | 2.45km    |