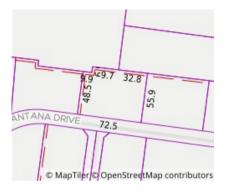

#### Property offered for sale

Including suburb and postcode

Address 6 Lantana Drive, Wonga Park Vic 3115

This Statement of Information was prepared on:

08/06/2022 13:04

Rooms: 6 Property Type: House (Res) Land Size: 3957 sqm approx Agent Comments Indicative Selling Price \$1,650,000 - \$1,750,000 Median House Price Year ending March 2022: \$1,658,500