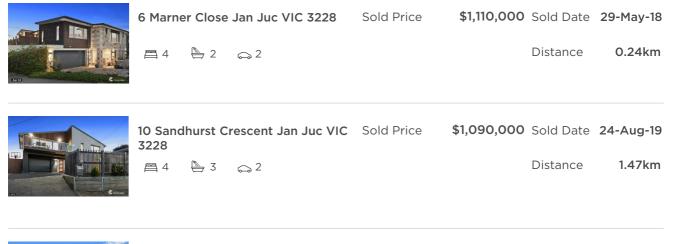

| Address of comparable property         | Price       | Date of sale |  |
|----------------------------------------|-------------|--------------|--|
| 6 Marner Close Jan Juc VIC 3228        | \$1,110,000 | 29-May-18    |  |
| 10 Sandhurst Crescent Jan Juc VIC 3228 | \$1,090,000 | 24-Aug-19    |  |
| 22 Ocean Boulevard Jan Juc VIC 3228    | \$1,000,000 | 10-Jan-19    |  |