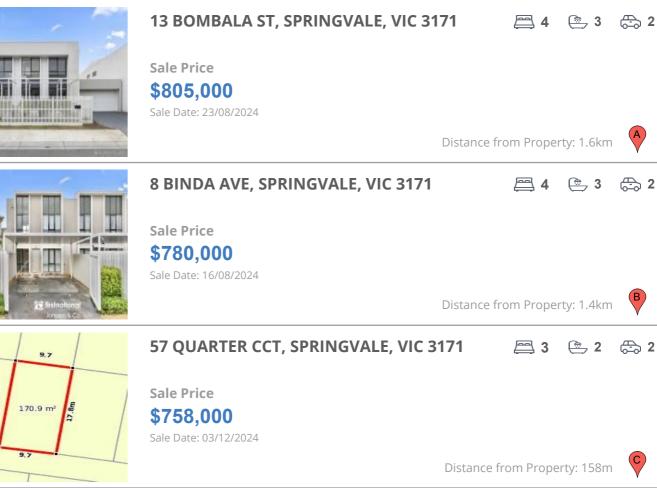

### **COMPARABLE PROPERTIES**

These are the three properties sold within two kilometres of the property for sale in the last six months that the estate agent or agents representative considers to be most comparable to the property for sale.

#### **Comparable property sales**

These are the three properties sold within two kilometres of the property for sale in the last six months that the estate agent or agents representative considers to be most comparable to the property for sale.

| Address of comparable property       | Price     | Date of sale |
|--------------------------------------|-----------|--------------|
| 13 BOMBALA ST, SPRINGVALE, VIC 3171  | \$805,000 | 23/08/2024   |
| 8 BINDA AVE, SPRINGVALE, VIC 3171    | \$780,000 | 16/08/2024   |
| 57 QUARTER CCT, SPRINGVALE, VIC 3171 | \$758,000 | 03/12/2024   |