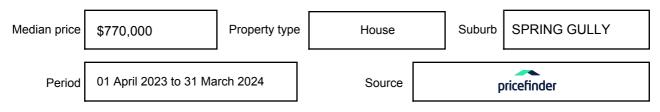

e expressed as a single price, or as a price range with the difference between the upper and lower amounts not more than 10% of the lower amount.

This Statement of Information must be provided to a prospective buyer within two business days of a request and displayed at any open for inspection for the property for sale.

It is recommended that the address of the property being offered for sale be checked at

services.land.vic.gov.au/landchannel/content/addressSearch before being entered in this Statement of Information.

### Property offered for sale

Address Including suburb and postcode

164 RETREAT ROAD, SPRING GULLY, VIC 3550

### Indicative selling price

For the meaning of this price see consumer.vic.gov.au/underquoting

Price Range:

\$580,000 to \$630,000

#### Median sale price



#### **Comparable property sales**

These are the three properties sold within five kilometres of the property for sale in the last 18 months that the estate agent or agent's representative considers to be most comparable to the property for sale.

| Address of comparable property            | Price      | Date of sale |
|-------------------------------------------|------------|--------------|
| 43 MCLACHLAN ST, GOLDEN SQUARE, VIC 3555  | *\$610,000 | 20/03/2024   |
| 9 SHELLEY ST, SPRING GULLY, VIC 3550      | \$600,000  | 01/03/2024   |
| 134 MACKENZIE ST, GOLDEN SQUARE, VIC 3555 | *\$605,000 | 01/03/2024   |

This Statement of Information was prepared on: 16

16/04/2024