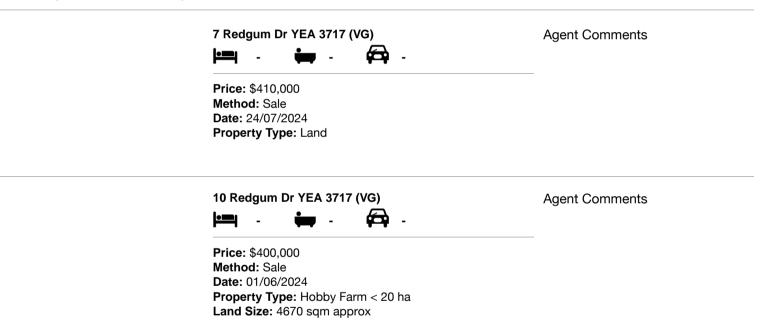

| Ade | dress of comparable property | Price     | Date of sale |
|-----|------------------------------|-----------|--------------|
| 1   | 7 Redgum Dr YEA 3717         | \$410,000 | 24/07/2024   |
| 2   | 10 Redgum Dr YEA 3717        | \$400,000 | 01/06/2024   |
| 3   |                              |           |              |