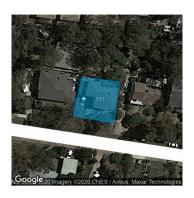

#### Section 47AF of the Estate Agents Act 1980

| <b>Property</b> | offered t | for sale |
|-----------------|-----------|----------|
|-----------------|-----------|----------|

| postcode | Address Including suburb and postcode | 111 Brougham Street, Eltham Vic 3095 |
|----------|---------------------------------------|--------------------------------------|
|----------|---------------------------------------|--------------------------------------|

Date of sale

Property Type: House Land Size: 332 sqm approx

**Agent Comments** 

**Indicative Selling Price** \$880,000 - \$960,000 **Median House Price** Year ending September 2020: \$996,250