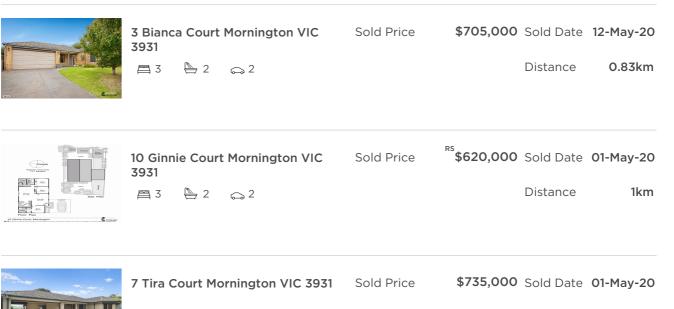

# Comparable property sales (\*Delete A or B below as applicable)

**A\*** These are the three properties sold within two kilometres of the property for sale in the last 6 months that the estate agent or agent's representative considers to be most comparable to the property for sale.

| Address of comparable property      | Price     | Date of sale |
|-------------------------------------|-----------|--------------|
| 3 Bianca Court Mornington VIC 3931  | \$705,000 | 12-May-20    |
| 10 Ginnie Court Mornington VIC 3931 | \$620,000 | 01-May-20    |
| 7 Tira Court Mornington VIC 3931    | \$735,000 | 01-May-20    |