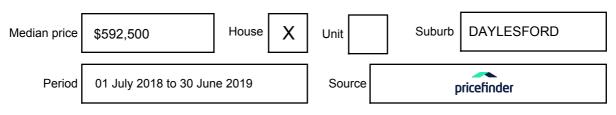

ormation may be expressed as a single price, or as a price range with the difference between the upper and lower amounts not more than 10% of the lower amount.

This Statement of Information must be provided to a prospective buyer within two business days of a request and displayed at any open for inspection for the property for sale.

It is recommended that the address of the property being offered for sale be checked at

services.land.vic.gov.au/landchannel/content/addressSearch before being entered in this Statement of Information.

#### Property offered for sale

Address Including suburb and postcode

53 INGROW LANE, DAYLESFORD, VIC 3460

#### Indicative selling price

For the meaning of this price see consumer.vic.gov.au/underquoting

Single Price:

\$550,000

#### Median sale price



#### **Comparable property sales**

These are the three properties sold within five kilometres of the property for sale in the last 18 months that the estate agent or agent's representative considers to be most comparable to the property for sale.

| Address of comparable property              | Price     | Date of sale |
|---------------------------------------------|-----------|--------------|
| 19 STANHOPE ST, DAYLESFORD, VIC 3460        | \$560,000 | 07/12/2018   |
| 39 CENTRAL SPRINGS RD, DAYLESFORD, VIC 3460 | \$545,000 | 08/10/2018   |
| 91 RAGLAN ST, DAYLESFORD, VIC 3460          | \$540,000 | 17/01/2019   |