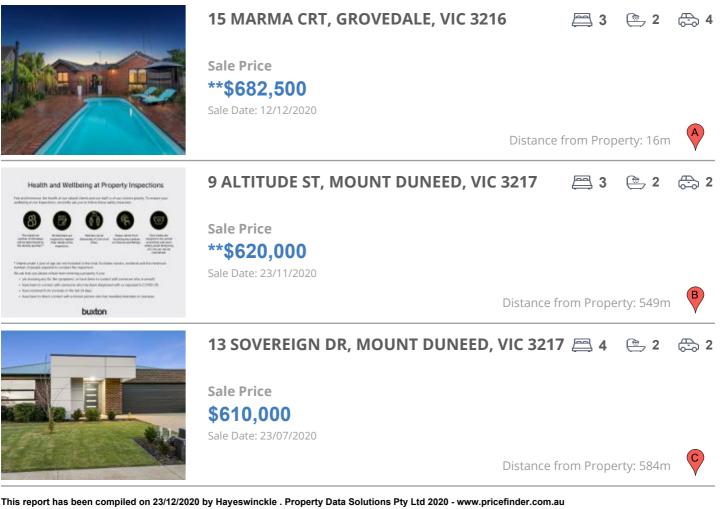

### **COMPARABLE PROPERTIES**

These are the three properties sold within five kilometres of the property for sale in the last 18 months that the estate agent or agent's representative considers to be most comparable to the property for sale.

#### **Comparable property sales**

These are the three properties sold within five kilometres of the property for sale in the last 18 months that the estate agent or agent's representative considers to be most comparable to the property for sale.

| Address of comparable property          | Price       | Date of sale |
|-----------------------------------------|-------------|--------------|
| 15 MARMA CRT, GROVEDALE, VIC 3216       | **\$682,500 | 12/12/2020   |
| 9 ALTITUDE ST, MOUNT DUNEED, VIC 3217   | **\$620,000 | 23/11/2020   |
| 13 SOVEREIGN DR, MOUNT DUNEED, VIC 3217 | \$610,000   | 23/07/2020   |