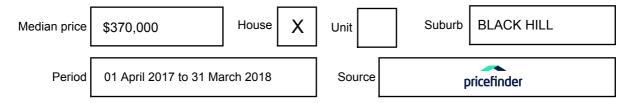

#### **MEDIAN SALE PRICE**

#### **BLACK HILL, VIC, 3350**

**Suburb Median Sale Price (House)** 

\$370,000

01 April 2017 to 31 March 2018

Provided by: **pricefinder** 