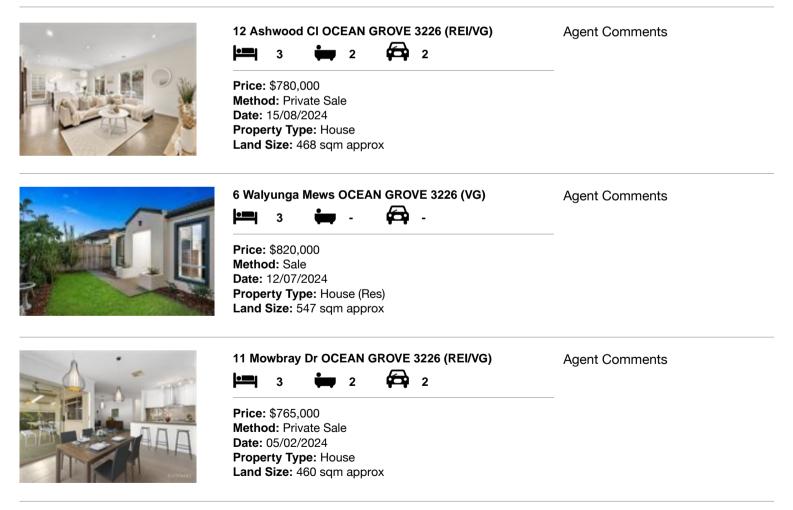

## Comparable property sales (\*Delete A or B below as applicable)

A\* These are the three properties sold within five kilometres of the property for sale in the last 18 months that the estate agent or agent's representative considers to be most comparable to the property for sale.

| Ade | dress of comparable property     | Price     | Date of sale |
|-----|----------------------------------|-----------|--------------|
| 1   | 12 Ashwood CI OCEAN GROVE 3226   | \$780,000 | 15/08/2024   |
| 2   | 6 Walyunga Mews OCEAN GROVE 3226 | \$820,000 | 12/07/2024   |
| 3   | 11 Mowbray Dr OCEAN GROVE 3226   | \$765,000 | 05/02/2024   |