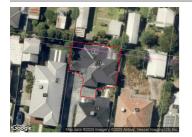

## 2/18 MERBEIN STREET, PASCOE VALE, 📛 3 🗁 2 😂 2

**Indicative Selling Price** 

For the meaning of this price see consumer.vic.au/underquoting

Price Range:

\$700,000 to \$770,000

Provided by: Danielle Caruso , Ray White Coburg

### Property offered for sale

Address Including suburb and postcode

2/18 MERBEIN STREET, PASCOE VALE, VIC 3044