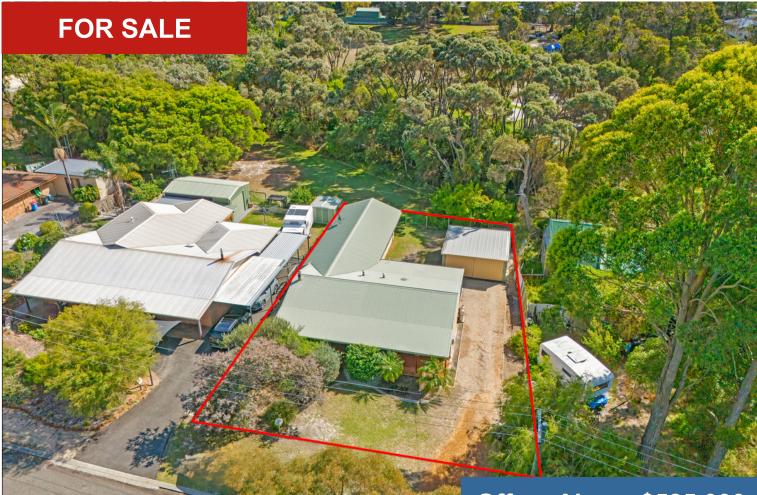

# **2 SLATER STREET, LOWER KING**

# EMBRACE THE LOWER KING LIFESTYLE

- · Comfy, neat brick home at end of leafy street
- · Spacious extended with modern amenities
- Lounge with wood fire, big family/dining room, office
- Master bedroom with en suite and dressing room
- Near coast, boat ramp, schools, shops, kindy, park

# Offers Above \$585,000