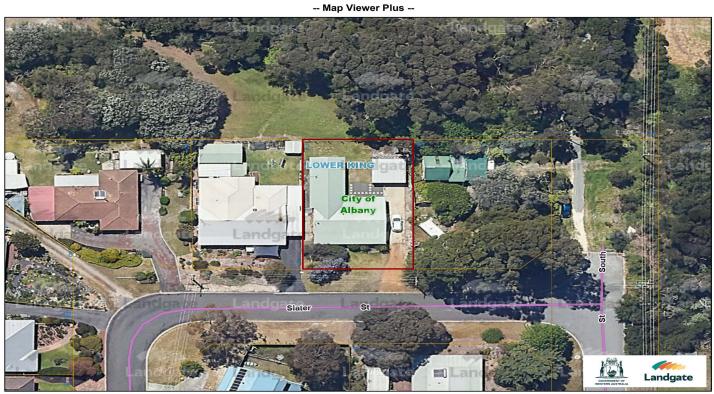

#### Specification

| Asking Price  | Offers Above \$585,000 | Land Size                    | 720.00 m2                    |
|---------------|------------------------|------------------------------|------------------------------|
| Bedrooms      | 4                      | Frontage                     | See Certificate of Title     |
| Bathrooms     | 2                      | Restrictive Covenants        | See Certificate of Title     |
| Toilets       | 2                      | Zoning                       | Residential R5/20            |
| Parking       | 1                      | School Zone                  | Flinders Park P.S & A.S.H.S. |
| Sheds         | Shed                   | Sewer                        | Connected                    |
| HWS           | Gas                    | Water                        | Connected                    |
| Solar         | N/A                    | Internet Connection          | NBN Available                |
| Council Rates | \$2668.89              | <b>Building Construction</b> | Brick & Colorbond            |
| Water Rates   | \$1564.13              | Insulation                   | Part                         |
| Strata Levies | N/A                    | Built/Builder                | Approx. 1994                 |
| Weekly Rent   | \$600-\$650 per week   | BAL Assessment               | N/A                          |
| Lease Expiry  | N/A                    | Items not included           | N/A                          |
|               |                        |                              |                              |

=2%20Slater%20Street%2C%20LOWER%20KIN<u>G%206330&them</u> a.gov.au/?a

0.007 0.014 0.02 0.027 km 0

yright, Western Australian Land Information Authority. No part of this document or any content appearing on it may be reproduced or published without the prior written permission of Landgate. The accuracy and completeness of the information on this document is not guaranteed and is supplied by Landgate 'as is' with no representation or warranty as to its reliability, accuracy, completene refer to original documentation for all legal purposes. ess, or fitness for purp