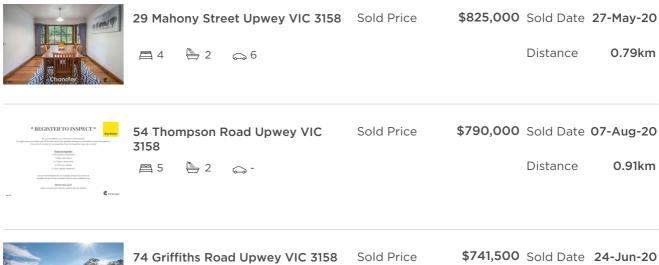

| Address of comparable property   | Price     | Date of sale |
|----------------------------------|-----------|--------------|
| 29 Mahony Street Upwey VIC 3158  | \$825,000 | 27-May-20    |
| 54 Thompson Road Upwey VIC 3158  | \$790,000 | 07-Aug-20    |
| 74 Griffiths Road Upwey VIC 3158 | \$741,500 | 24-Jun-20    |