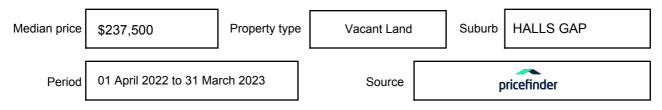

n may be expressed as a single price, or as a price range with the difference between the upper and lower amounts not more than 10% of the lower amount.

This Statement of Information must be provided to a prospective buyer within two business days of a request and displayed at any open for inspection for the property for sale.

It is recommended that the address of the property being offered for sale be checked at

services.land.vic.gov.au/landchannel/content/addressSearch before being entered in this Statement of Information.

### Property offered for sale

Address Including suburb and postcode

11 HIGH ROAD, HALLS GAP, VIC 3381

### Indicative selling price

For the meaning of this price see consumer.vic.gov.au/underquoting

Price Range:

\$275,000 to \$295,000

#### Median sale price



#### **Comparable property sales**

The estate agent or agent's representative reasonably believes that fewer than three comparable properties were sold within five kilometres of the property for sale in the last 18 months.

This Statement of Information was prepared on: