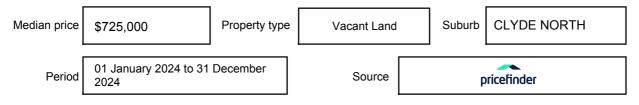

ay be expressed as a single price, or as a price range with the difference between the upper and lower amounts not more than 10% of the lower amount.

This Statement of Information must be provided to a prospective buyer within two business days of a request and displayed at any open for inspection for the property for sale.

It is recommended that the address of the property being offered for sale be checked at

services.land.vic.gov.au/landchannel/content/addressSearch before being entered in this Statement of Information.

#### Property offered for sale

Address Including suburb and postcode

20 Thulian St Clyde North Victoria

#### Indicative selling price

For the meaning of this price see consumer.vic.gov.au/underquoting

Price Range:

\$700,000 to \$770,000

#### Median sale price



#### **Comparable property sales**

These are the three properties sold within two kilometres of the property for sale in the last six months that the estate agent or agents representative considers to be most comparable to the property for sale.

| Address of comparable property    | Price     | Date of sale |
|-----------------------------------|-----------|--------------|
| 84 KARULA CCT, CLYDE, VIC 3978    | \$750,000 | 10/10/2024   |
| 10 LAVELLO ST, CLYDE, VIC 3978    | \$730,000 | 24/11/2024   |
| 15 Pecan Gr. Clyde North Vic 3978 | \$725,000 | \$27/02/2025 |

This Statement of Information was prepared on:

04/03/2025