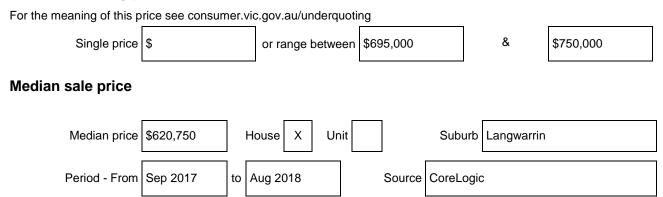

# Statement of Information Single residential property located in the Melbourne metropolitan area

### Sections 47AF of the Estate Agents Act 1980

### Property offered for sale

Address postcode

Including suburb and 21 Cotoneaster Way, Langwarrin, VIC 3910

#### Indicative selling price



## **Comparable property sales**

These are the three properties sold within two kilometres of the property for sale in the last six months that the estate agent or agent's representative considers to be most comparable to the property for sale.

| Address of comparable property |                     | Price     | Date of sale |
|--------------------------------|---------------------|-----------|--------------|
| 1. 52 Wattle Bird Way, L       | angwarrin, VIC 3910 | \$718,000 | 03/08/18     |
| 2. 8 Illawong Mews, Lan        | gwarrin, VIC 3910   | \$745,000 | 13/08/18     |
| 3. 24 Kelly Drive, Langw       | varrin, VIC 3910    | \$698,475 | 25/06/18     |