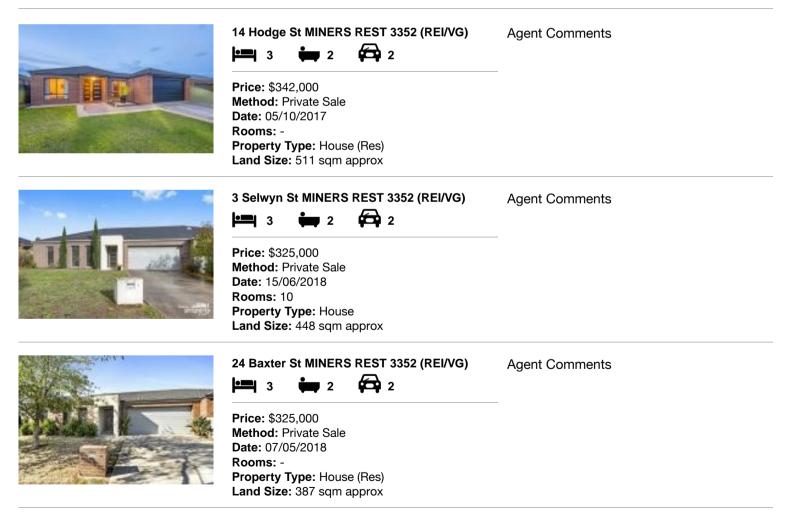

#### Comparable property sales (\*Delete A or B below as applicable)

A\* These are the three properties sold within five kilometres of the property for sale in the last eighteen months that the estate agent or agent's representative considers to be most comparable to the property for sale.

| Address of comparable property |                               | Price     | Date of sale |
|--------------------------------|-------------------------------|-----------|--------------|
| 1                              | 14 Hodge St MINERS REST 3352  | \$342,000 | 05/10/2017   |
| 2                              | 3 Selwyn St MINERS REST 3352  | \$325,000 | 15/06/2018   |
| 3                              | 24 Baxter St MINERS REST 3352 | \$325,000 | 07/05/2018   |

### **Comparable Properties**

Account - hockingstuart | P: 03 5329 2500 | F: 03 5329 2555

propertydata