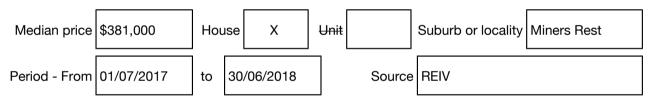

#### Median sale price

### hockingstuart

Rooms: Property Type: House (Res) Land Size: 381 sqm approx Agent Comments Brooke Reynolds 53292500 0407292506 breynolds@hockingstuart.com.au

> Indicative Selling Price \$320,000 - \$340,000 Median House Price Year ending June 2018: \$381,000