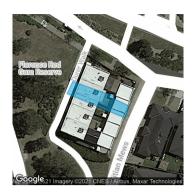

# Address of comparable property Price

| 1 | 24 Etherington Dr MERNDA 3754 | \$470,000 | 14/07/2020 |
|---|-------------------------------|-----------|------------|
| 2 | 3/20 Stourhead Av MERNDA 3754 | \$461,000 | 27/07/2020 |
| 3 |                               |           |            |

Property Type: Townhouse (Res) Land Size: 167 sqm approx

**-**3

Price: \$461,000 Method: Private Sale Date: 27/07/2020 Property Type: House Agent Comments

**Agent Comments** 

The estate agent or agent's representative reasonably believes that fewer than three comparable properties were sold within two kilometres of the property for sale in the last six months.