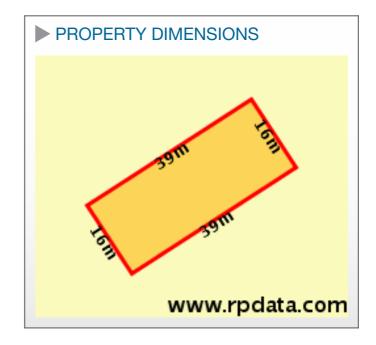

## **▶** PROPERTY DETAILS

## 27 Calder Highway Diggers Rest, VIC, 3427

| DESCRIPTION               |                                       |
|---------------------------|---------------------------------------|
| PROPERTY TYPE:            | Land: Res House                       |
| ZONING:                   | General Residential Zone - Schedule 1 |
| LAND USE:                 |                                       |
| REAL PROPERTY DESCRIPTOR: | LOT 566 LP53137                       |
|                           |                                       |