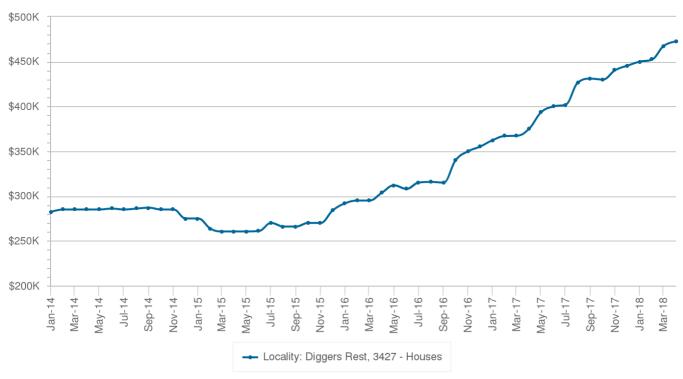

In 2011, 79.6% of the homes in Diggers Rest were owner-occupied compared with 79.2% in 2016.

Currently the median sales price of houses in the area is \$472,500.

|    |     |       | _    |     |    |       |
|----|-----|-------|------|-----|----|-------|
| Ν/ |     | lion. | Sal  |     | D. |       |
| w  | 100 | пап   | . 72 | 125 | -r | · : 🗀 |

| YEAR 2014    | <b>YEAR 2015</b>                                                                                                                                         | <b>YEAR 2016</b>                                                                                                                                                                                                                                                                                                                                                                                                                                                    | <b>YEAR 2017</b>                                                                                                                                                                                                                                                                                                                                                                                                                                                                                                                                                                                                                                                                               | <b>YEAR 2018</b>                                                                                                                                                                                                                                                                                                                                                                                                                                                                                                                                                                                                                                                                                                                                                                                                                                |
|--------------|----------------------------------------------------------------------------------------------------------------------------------------------------------|---------------------------------------------------------------------------------------------------------------------------------------------------------------------------------------------------------------------------------------------------------------------------------------------------------------------------------------------------------------------------------------------------------------------------------------------------------------------|------------------------------------------------------------------------------------------------------------------------------------------------------------------------------------------------------------------------------------------------------------------------------------------------------------------------------------------------------------------------------------------------------------------------------------------------------------------------------------------------------------------------------------------------------------------------------------------------------------------------------------------------------------------------------------------------|-------------------------------------------------------------------------------------------------------------------------------------------------------------------------------------------------------------------------------------------------------------------------------------------------------------------------------------------------------------------------------------------------------------------------------------------------------------------------------------------------------------------------------------------------------------------------------------------------------------------------------------------------------------------------------------------------------------------------------------------------------------------------------------------------------------------------------------------------|
| Median Price | Median Price                                                                                                                                             | Median Price                                                                                                                                                                                                                                                                                                                                                                                                                                                        | Median Price                                                                                                                                                                                                                                                                                                                                                                                                                                                                                                                                                                                                                                                                                   | Median Price                                                                                                                                                                                                                                                                                                                                                                                                                                                                                                                                                                                                                                                                                                                                                                                                                                    |
| \$282,500    | \$275,000                                                                                                                                                | \$292,000                                                                                                                                                                                                                                                                                                                                                                                                                                                           | \$362,500                                                                                                                                                                                                                                                                                                                                                                                                                                                                                                                                                                                                                                                                                      | \$450,000                                                                                                                                                                                                                                                                                                                                                                                                                                                                                                                                                                                                                                                                                                                                                                                                                                       |
| \$285,000    | \$263,500                                                                                                                                                | \$295,000                                                                                                                                                                                                                                                                                                                                                                                                                                                           | \$367,000                                                                                                                                                                                                                                                                                                                                                                                                                                                                                                                                                                                                                                                                                      | \$452,500                                                                                                                                                                                                                                                                                                                                                                                                                                                                                                                                                                                                                                                                                                                                                                                                                                       |
| \$285,000    | \$260,500                                                                                                                                                | \$295,000                                                                                                                                                                                                                                                                                                                                                                                                                                                           | \$367,250                                                                                                                                                                                                                                                                                                                                                                                                                                                                                                                                                                                                                                                                                      | \$467,500                                                                                                                                                                                                                                                                                                                                                                                                                                                                                                                                                                                                                                                                                                                                                                                                                                       |
| \$285,000    | \$260,500                                                                                                                                                | \$303,750                                                                                                                                                                                                                                                                                                                                                                                                                                                           | \$375,000                                                                                                                                                                                                                                                                                                                                                                                                                                                                                                                                                                                                                                                                                      | \$472,500                                                                                                                                                                                                                                                                                                                                                                                                                                                                                                                                                                                                                                                                                                                                                                                                                                       |
| \$285,000    | \$260,500                                                                                                                                                | \$312,001                                                                                                                                                                                                                                                                                                                                                                                                                                                           | \$393,500                                                                                                                                                                                                                                                                                                                                                                                                                                                                                                                                                                                                                                                                                      | n/a                                                                                                                                                                                                                                                                                                                                                                                                                                                                                                                                                                                                                                                                                                                                                                                                                                             |
| \$286,000    | \$261,000                                                                                                                                                | \$308,000                                                                                                                                                                                                                                                                                                                                                                                                                                                           | \$400,000                                                                                                                                                                                                                                                                                                                                                                                                                                                                                                                                                                                                                                                                                      | n/a                                                                                                                                                                                                                                                                                                                                                                                                                                                                                                                                                                                                                                                                                                                                                                                                                                             |
| \$285,000    | \$270,000                                                                                                                                                | \$315,000                                                                                                                                                                                                                                                                                                                                                                                                                                                           | \$402,000                                                                                                                                                                                                                                                                                                                                                                                                                                                                                                                                                                                                                                                                                      | n/a                                                                                                                                                                                                                                                                                                                                                                                                                                                                                                                                                                                                                                                                                                                                                                                                                                             |
| \$286,000    | \$266,000                                                                                                                                                | \$315,775                                                                                                                                                                                                                                                                                                                                                                                                                                                           | \$427,000                                                                                                                                                                                                                                                                                                                                                                                                                                                                                                                                                                                                                                                                                      | n/a                                                                                                                                                                                                                                                                                                                                                                                                                                                                                                                                                                                                                                                                                                                                                                                                                                             |
| \$287,000    | \$266,000                                                                                                                                                | \$315,000                                                                                                                                                                                                                                                                                                                                                                                                                                                           | \$431,000                                                                                                                                                                                                                                                                                                                                                                                                                                                                                                                                                                                                                                                                                      | n/a                                                                                                                                                                                                                                                                                                                                                                                                                                                                                                                                                                                                                                                                                                                                                                                                                                             |
| \$285,000    | \$270,000                                                                                                                                                | \$340,000                                                                                                                                                                                                                                                                                                                                                                                                                                                           | \$430,000                                                                                                                                                                                                                                                                                                                                                                                                                                                                                                                                                                                                                                                                                      | n/a                                                                                                                                                                                                                                                                                                                                                                                                                                                                                                                                                                                                                                                                                                                                                                                                                                             |
| \$285,000    | \$270,000                                                                                                                                                | \$350,000                                                                                                                                                                                                                                                                                                                                                                                                                                                           | \$440,500                                                                                                                                                                                                                                                                                                                                                                                                                                                                                                                                                                                                                                                                                      | n/a                                                                                                                                                                                                                                                                                                                                                                                                                                                                                                                                                                                                                                                                                                                                                                                                                                             |
| \$275,000    | \$284,000                                                                                                                                                | \$355,250                                                                                                                                                                                                                                                                                                                                                                                                                                                           | \$445,500                                                                                                                                                                                                                                                                                                                                                                                                                                                                                                                                                                                                                                                                                      | n/a                                                                                                                                                                                                                                                                                                                                                                                                                                                                                                                                                                                                                                                                                                                                                                                                                                             |
|              | \$282,500<br>\$285,000<br>\$285,000<br>\$285,000<br>\$285,000<br>\$285,000<br>\$286,000<br>\$286,000<br>\$286,000<br>\$287,000<br>\$285,000<br>\$285,000 | Median Price         Median Price           \$282,500         \$275,000           \$285,000         \$263,500           \$285,000         \$260,500           \$285,000         \$260,500           \$285,000         \$260,500           \$286,000         \$261,000           \$285,000         \$270,000           \$286,000         \$266,000           \$287,000         \$266,000           \$285,000         \$270,000           \$285,000         \$270,000 | Median Price         Median Price         Median Price           \$282,500         \$275,000         \$292,000           \$285,000         \$263,500         \$295,000           \$285,000         \$260,500         \$295,000           \$285,000         \$260,500         \$303,750           \$285,000         \$260,500         \$312,001           \$286,000         \$261,000         \$308,000           \$285,000         \$270,000         \$315,000           \$286,000         \$266,000         \$315,775           \$287,000         \$266,000         \$315,000           \$285,000         \$270,000         \$340,000           \$285,000         \$270,000         \$350,000 | Median Price         Median Price         Median Price         Median Price           \$282,500         \$275,000         \$292,000         \$362,500           \$285,000         \$263,500         \$295,000         \$367,000           \$285,000         \$260,500         \$295,000         \$367,250           \$285,000         \$260,500         \$303,750         \$375,000           \$285,000         \$260,500         \$312,001         \$393,500           \$286,000         \$261,000         \$308,000         \$400,000           \$285,000         \$270,000         \$315,000         \$427,000           \$287,000         \$266,000         \$315,000         \$431,000           \$285,000         \$270,000         \$340,000         \$430,000           \$285,000         \$270,000         \$350,000         \$440,500 |

### **Median Sales Price**

Statistics are calculated over a rolling 12 month period