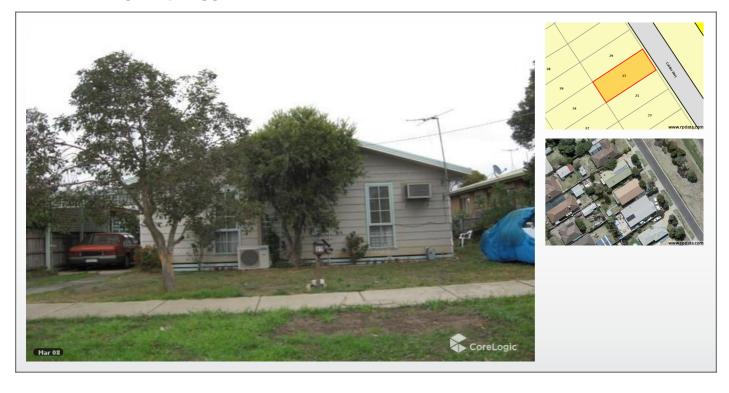

# 27 Calder Highway Diggers Rest VIC 3427

## **▶** PROPERTY DETAILS

## 27 Calder Highway Diggers Rest, VIC, 3427

| DESCRIPTION               |                                       |
|---------------------------|---------------------------------------|
| PROPERTY TYPE:            | Land: Res House                       |
| ZONING:                   | General Residential Zone - Schedule 1 |
| LAND USE:                 |                                       |
| REAL PROPERTY DESCRIPTOR: | LOT 566 LP53137                       |
|                           |                                       |