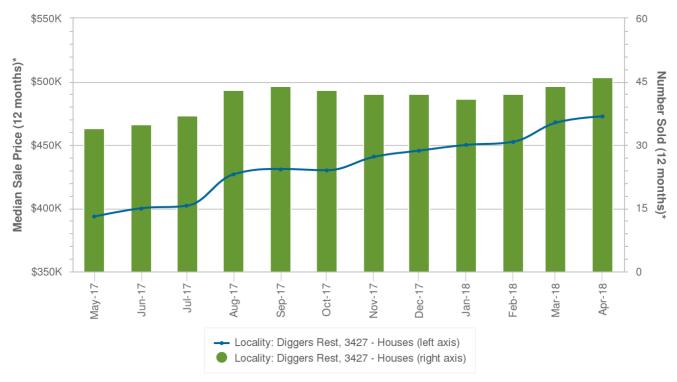

#### **Median Sales Price vs Number Sold**

\*Statistics are calculated over a rolling 12 month period