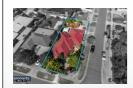

# 27 Calder Highway Diggers Rest VIC 3427

## **▶** PROPERTY DETAILS

## 27 Calder Highway Diggers Rest, VIC, 3427

| DESCRIPTION               |                                       |
|---------------------------|---------------------------------------|
| PROPERTY TYPE:            | Land: Res House                       |
| ZONING:                   | General Residential Zone - Schedule 1 |
| LAND USE:                 |                                       |
| REAL PROPERTY DESCRIPTOR: | LOT 566 LP53137                       |
|                           |                                       |