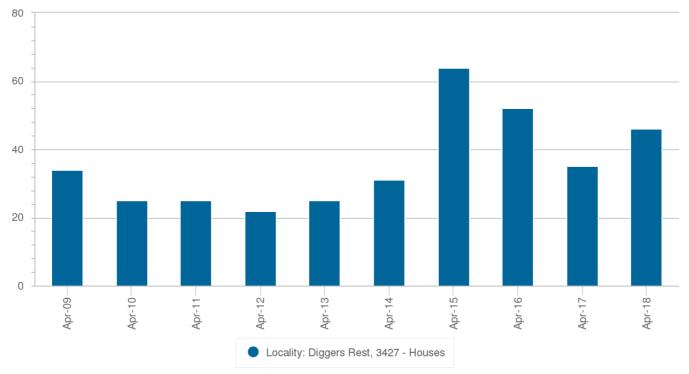

# ► SALES PER ANNUM

|               | DIGGERS RES |
|---------------|-------------|
| Period Ending | Numbe       |
| Apr 2018      | 4           |
| Apr 2017      | 3.          |
| Apr 2016      | 5.          |
| Apr 2015      | 6-          |
| Apr 2014      | 3           |
| Apr 2013      | 2           |
| Apr 2012      | 2           |
| Apr 2011      | 2           |
| Apr 2010      | 2           |
| Apr 2009      | 3           |

## **Sales Per Annum (House)**

Statistics are calculated over a rolling 12 month period