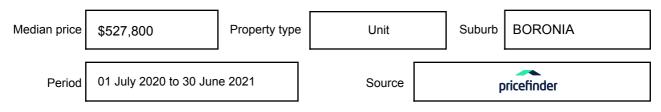

may be expressed as a single price, or as a price range with the difference between the upper and lower amounts not more than 10% of the lower amount.

This Statement of Information must be provided to a prospective buyer within two business days of a request and displayed at any open for inspection for the property for sale.

It is recommended that the address of the property being offered for sale be checked at

services.land.vic.gov.au/landchannel/content/addressSearch before being entered in this Statement of Information.

## Property offered for sale

Address Including suburb and postcode

4/67 BORONIA ROAD, BORONIA, VIC 3155

## Indicative selling price

For the meaning of this price see consumer.vic.gov.au/underquoting

Price Range:

\$450,000 to \$495,000

#### Median sale price



#### **Comparable property sales**

These are the three properties sold within two kilometres of the property for sale in the last six months that the estate agent or agent's representative considers to be most comparable to the property for sale.

| Address of comparable property            | Price     | Date of sale |
|-------------------------------------------|-----------|--------------|
| 2/24 LORDING ST, FERNTREE GULLY, VIC 3156 | \$485,000 | 12/01/2021   |
| 4/17 TORRENS AVE, BORONIA, VIC 3155       | \$488,000 | 12/04/2021   |
| 2/97 FOREST RD, FERNTREE GULLY, VIC 3156  | \$495,000 | 20/05/2021   |

This Statement of Information was prepared on: 14

14/07/2021