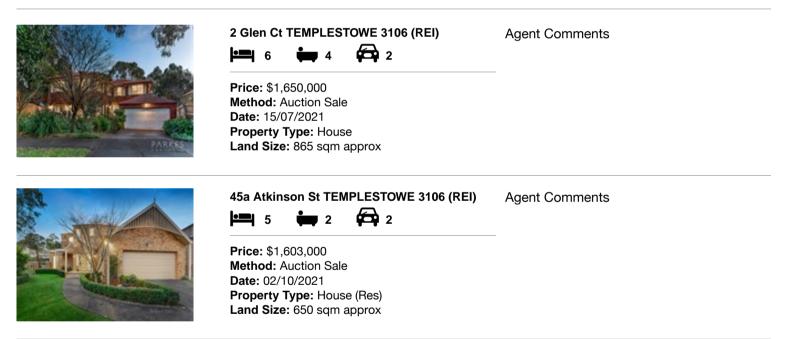

| Ad | dress of comparable property     | Price       | Date of sale |
|----|----------------------------------|-------------|--------------|
| 1  | 2 Glen Ct TEMPLESTOWE 3106       | \$1,650,000 | 15/07/2021   |
| 2  | 45a Atkinson St TEMPLESTOWE 3106 | \$1,603,000 | 02/10/2021   |
| 3  |                                  |             |              |