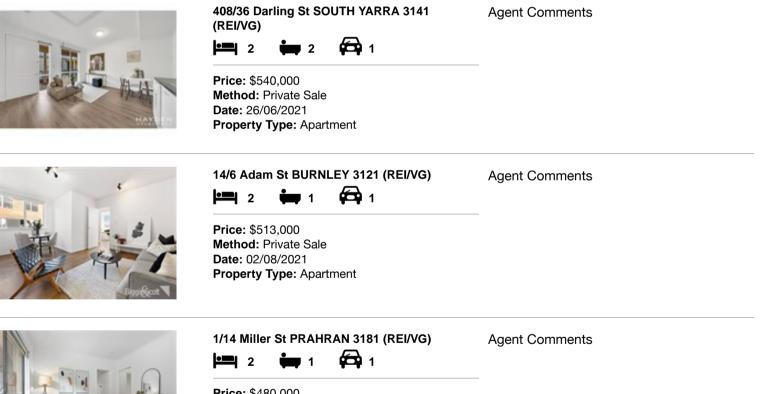

#### Comparable property sales (\*Delete A or B below as applicable)

A\* These are the three properties sold within two kilometres of the property for sale in the last six months that the estate agent or agent's representative considers to be most comparable to the property for sale.

| Add | dress of comparable property       | Price     | Date of sale |
|-----|------------------------------------|-----------|--------------|
| 1   | 408/36 Darling St SOUTH YARRA 3141 | \$540,000 | 26/06/2021   |
| 2   | 14/6 Adam St BURNLEY 3121          | \$513,000 | 02/08/2021   |
| 3   | 1/14 Miller St PRAHRAN 3181        | \$480,000 | 01/06/2021   |