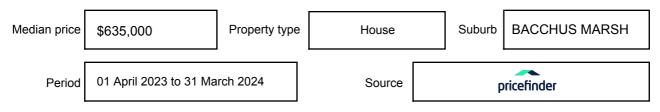

expressed as a single price, or as a price range with the difference between the upper and lower amounts not more than 10% of the lower amount.

This Statement of Information must be provided to a prospective buyer within two business days of a request and displayed at any open for inspection for the property for sale.

It is recommended that the address of the property being offered for sale be checked at

services.land.vic.gov.au/landchannel/content/addressSearch before being entered in this Statement of Information.

### Property offered for sale

Address Including suburb and postcode

25 BURBIDGE DRIVE, BACCHUS MARSH, VIC 3340

### Indicative selling price

For the meaning of this price see consumer.vic.gov.au/underquoting

Price Range:

\$649,000 to \$699,000

#### Median sale price



#### **Comparable property sales**

These are the three properties sold within five kilometres of the property for sale in the last 18 months that the estate agent or agent's representative considers to be most comparable to the property for sale.

| Address of comparable property               | Price      | Date of sale |
|----------------------------------------------|------------|--------------|
| 4 PINNACLE POINT RD, BACCHUS MARSH, VIC 3340 | *\$695,000 | 03/04/2024   |
| 96 HALLETTS WAY, BACCHUS MARSH, VIC 3340     | \$665,000  | 07/01/2024   |
| 9 MCLACHLAN ST, BACCHUS MARSH, VIC 3340      | \$670,000  | 25/10/2023   |

This Statement of Information was prepared on: 16