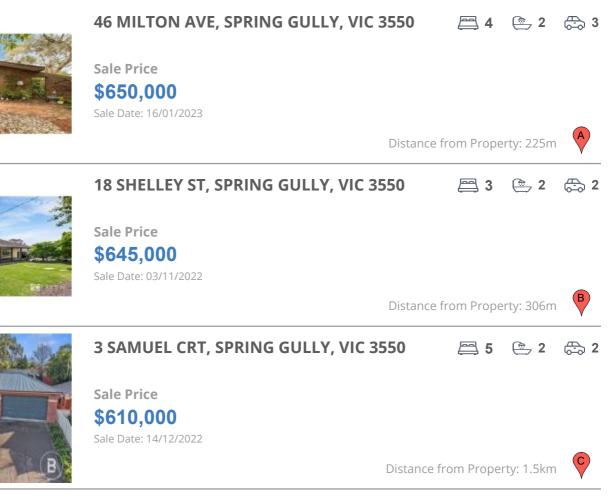

# COMPARABLE PROPERTIES

These are the three properties sold within five kilometres of the property for sale in the last 18 months that the estate agent or agent's representative considers to be most comparable to the property for sale.

#### **Comparable property sales**

These are the three properties sold within five kilometres of the property for sale in the last 18 months that the estate agent or agent's representative considers to be most comparable to the property for sale.

| Address of comparable property        | Price     | Date of sale |
|---------------------------------------|-----------|--------------|
| 46 MILTON AVE, SPRING GULLY, VIC 3550 | \$650,000 | 16/01/2023   |
| 18 SHELLEY ST, SPRING GULLY, VIC 3550 | \$645,000 | 03/11/2022   |
| 3 SAMUEL CRT, SPRING GULLY, VIC 3550  | \$610,000 | 14/12/2022   |