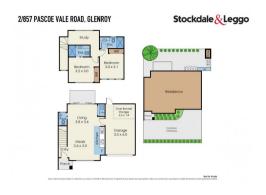

#### Section 47AF of the Estate Agents Act 1980

Price

| <b>Property</b> | offered | for sale |
|-----------------|---------|----------|
|-----------------|---------|----------|

| Address              | 2/857 Pascoe Vale Road, Glenroy Vic 3046 |
|----------------------|------------------------------------------|
| Including suburb and |                                          |
| postcode             |                                          |
|                      |                                          |

Date of sale

Rooms: 5

Property Type: Town House

**Agent Comments** 

**Indicative Selling Price** \$495,000 - \$544,500 **Median Unit Price** 24/11/2019 - 23/11/2020: \$577,000