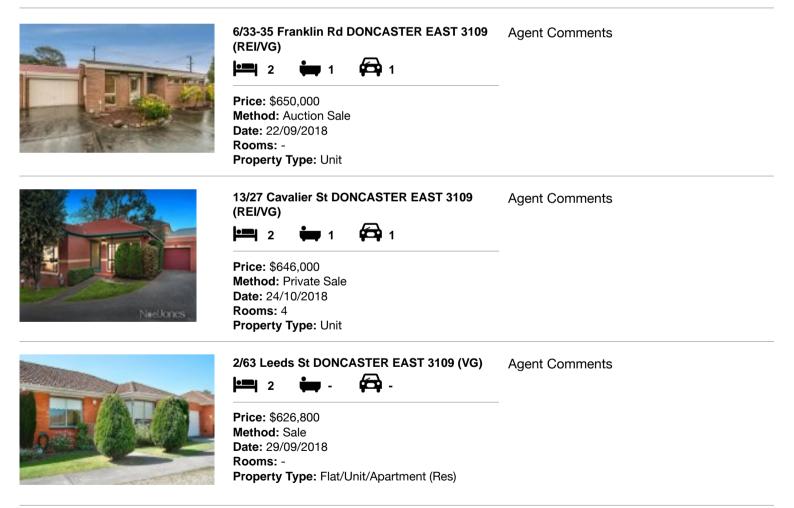

#### Comparable property sales (\*Delete A or B below as applicable)

A\* These are the three properties sold within two kilometres of the property for sale in the last six months that the estate agent or agent's representative considers to be most comparable to the property for sale.

| Ad | dress of comparable property            | Price     | Date of sale |
|----|-----------------------------------------|-----------|--------------|
| 1  | 6/33-35 Franklin Rd DONCASTER EAST 3109 | \$650,000 | 22/09/2018   |
| 2  | 13/27 Cavalier St DONCASTER EAST 3109   | \$646,000 | 24/10/2018   |
| 3  | 2/63 Leeds St DONCASTER EAST 3109       | \$626,800 | 29/09/2018   |

## **Comparable Properties**

Account - Philip Webb