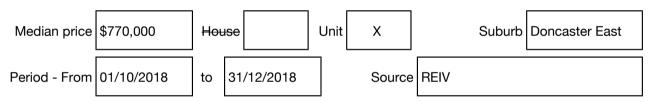

#### Median sale price

Rooms: Property Type: Strata Unit/Flat Agent Comments Indicative Selling Price \$600,000 - \$660,000 Median Unit Price December quarter 2018: \$770,000